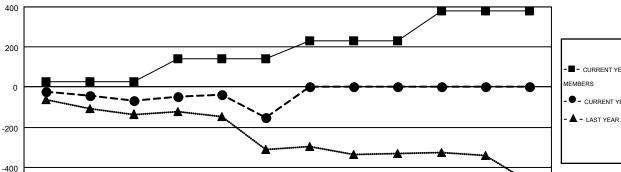

## DENNIS STEVENSON, JUDY HANKOM

GMT CA NA

|               |                  | Clubs             |                  |                  |                       |                    | Members                                |                    |                  |  |
|---------------|------------------|-------------------|------------------|------------------|-----------------------|--------------------|----------------------------------------|--------------------|------------------|--|
|               | RESUI            | LTS FOR 2014-2015 | i                |                  | RESULTS FOR 2014-2015 |                    |                                        |                    |                  |  |
| QUARTER       | NEW CLUB<br>GOAL | NEW CLUBS         | DROPPED<br>CLUBS | NET<br>GAIN/LOSS | QUARTER               | NEW MEMBER<br>GOAL | CHARTER AND<br>NEW<br>MEMBERS<br>ADDED | DROPPED<br>MEMBERS | NET<br>GAIN/LOSS |  |
| JULY/AUG/SEPT | 1                | 0                 | 2                | -2               | JULY/AUG/SEPT         | 26                 | 109                                    | 178                | -69              |  |
| OCT/NOV/DEC   | 3                | 0                 | 3                | -3               | OCT/NOV/DEC           | 115                | 187                                    | 271                | -84              |  |
| JAN/FEB/MAR   | 2                | 0                 | 0                | 0                | JAN/FEB/MAR           | 88                 | 0                                      | 0                  | 0                |  |
| APR/MAY/JUNE  | 3                | 0                 | 0                | 0                | APR/MAY/JUNE          | 149                | 0                                      | 0                  | 0                |  |

## GOALS AND ACTUAL NEW CLUBS CUMULATIVE

GOALS AND ACTUAL MEMBERS CUMULATIVE

| 200  | <b>2</b> |     |                                         |                                         | 0,  |             |     |                                         | _ <b>_</b> |         |     |      | -■- CURRENT YEAR GOALS FOR NEW MEMBERS - ● - CURRENT YEAR ACTUAL MEMBERS |
|------|----------|-----|-----------------------------------------|-----------------------------------------|-----|-------------|-----|-----------------------------------------|------------|---------|-----|------|--------------------------------------------------------------------------|
| -200 |          |     | *************************************** | *************************************** |     | <u>, A.</u> |     |                                         |            |         |     |      | - ▲ - LAST YEAR ACTUAL MEMBERS                                           |
| -400 |          |     |                                         |                                         |     |             |     | *************************************** | ········   | ······· |     | _    |                                                                          |
| -600 | JULY     | AUG | SEPT                                    | ОСТ                                     | NOV | DEC         | JAN | FEB                                     | MAR        | APR     | MAY | JUNE |                                                                          |