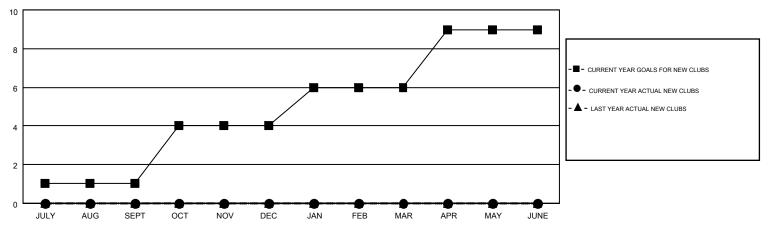

## DENNIS STEVENSON, JUDY HANKOM

GMT CA NA

|               |                  | Clubs             |                  |                  |                       |                    | Members                                |                    |                  |  |
|---------------|------------------|-------------------|------------------|------------------|-----------------------|--------------------|----------------------------------------|--------------------|------------------|--|
|               | RESUI            | LTS FOR 2014-2015 | i                |                  | RESULTS FOR 2014-2015 |                    |                                        |                    |                  |  |
| QUARTER       | NEW CLUB<br>GOAL | NEW CLUBS         | DROPPED<br>CLUBS | NET<br>GAIN/LOSS | QUARTER               | NEW MEMBER<br>GOAL | CHARTER AND<br>NEW<br>MEMBERS<br>ADDED | DROPPED<br>MEMBERS | NET<br>GAIN/LOSS |  |
| JULY/AUG/SEPT | 1                | 0                 | 2                | -2               | JULY/AUG/SEPT         | 26                 | 109                                    | 178                | -69              |  |
| OCT/NOV/DEC   | 3                | 0                 | 3                | -3               | OCT/NOV/DEC           | 115                | 187                                    | 271                | -84              |  |
| JAN/FEB/MAR   | 2                | 0                 | 0                | 0                | JAN/FEB/MAR           | 88                 | 0                                      | 0                  | 0                |  |
| APR/MAY/JUNE  | 3                | 0                 | 0                | 0                | APR/MAY/JUNE          | 149                | 0                                      | 0                  | 0                |  |

## GOALS AND ACTUAL NEW CLUBS CUMULATIVE

GOALS AND ACTUAL MEMBERS CUMULATIVE

| 200  | <b>2</b> |     |                                         |                                         | 0,  |             |     |                                         | _ <b>_</b> |         |     |      | -■- CURRENT YEAR GOALS FOR NEW MEMBERS - ● - CURRENT YEAR ACTUAL MEMBERS |
|------|----------|-----|-----------------------------------------|-----------------------------------------|-----|-------------|-----|-----------------------------------------|------------|---------|-----|------|--------------------------------------------------------------------------|
| -200 |          |     | *************************************** | *************************************** |     | <u>, A.</u> |     |                                         |            |         |     |      | - ▲ - LAST YEAR ACTUAL MEMBERS                                           |
| -400 |          |     |                                         |                                         |     |             |     | *************************************** | ········   | ······· |     | _    |                                                                          |
| -600 | JULY     | AUG | SEPT                                    | ОСТ                                     | NOV | DEC         | JAN | FEB                                     | MAR        | APR     | MAY | JUNE |                                                                          |